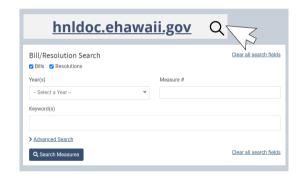

Calvin Say

Fukunaga

**Step #2: Review Council Legislation** 

Find out the status and all information relating to a Council bills or resolutions on HNL DOCS.

To stay updated on a measure status, you can subscribe to email notifications.