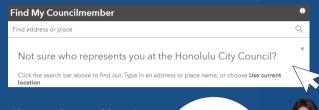

### **Step #1: Find your Councilmember**

Plug your home address into the interactive search tool to find out who your Councilmember is, which district you live in, and how to contact them.

Esther

Kia'āina